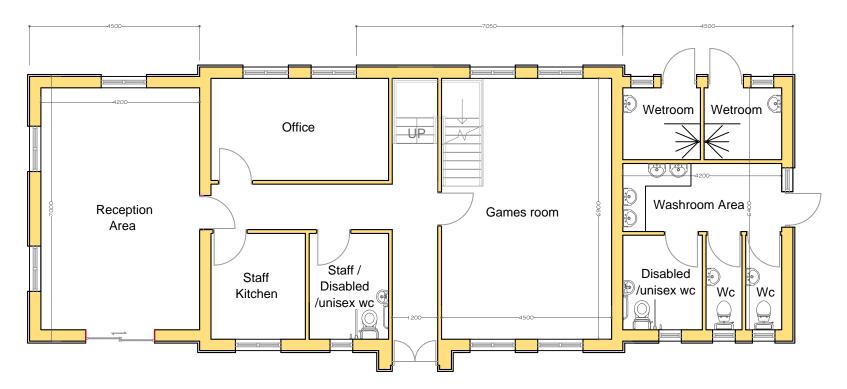

New Facilities Building Ground Floor Plan



## New Facilities Building First Floor Plan



Johnston, Haverfordwest Pembrokeshire SA62 3HJ 01437 891 817 07515 851 704 andrew@haystonplanning.co.uk www.planningpembrokeshire.co.uk

The Planning Studio, Hayston Bridge

Enhancements of Ryelands Caravan Park with Expansion of Site Area to Accommodate the Approved 78 Units Touring Pitches with All Year Round Holiday Use & Storage with Landscape Enhancements & Additional Facilities -Rylands Caravan Park, Ryelands Lane, Kilgetty, Pembrokeshire

Designed by Checked by

Drawing Title

File name AVH\_419

Date 23.01.2018

Scale A3 - 1:100 Client

Mr Ormand

Dwg No.

Meet & Greet Facility - Floor Plans